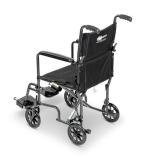

## THE IDEAL SOLUTION FOR CAREGIVER EASE AND PATIENT CARE

\*\*\*\*

SAFE TRANSPORTATION DEVICE WITHOUT HEAVY STRENUOUS LIFTING

DURABLE STEEL FRAME WITH PADDED NYLON UPHOLSTERY

PORTABLE AND EASY TO STORE

- AVAILABLE IN 17" AND 19" SEAT WIDTHS
- FOLD DOWN BACK FOR STORAGE AND TRANSPORT
- SAFETY BELT WITH REAR WHEEL LOCKS

- Fixed full length armrest
- Padded armrest for extra comfort
- Swing away foot rest with heel strap
- Push to lock chrome steel brakes
- Silver vein coating steel frame
- 8" Front and Rear Casters with Steel Fork
- Seat belt prevents falls for added safety
- Nylon padded Flame Retardant upholstery
- Fold down back for convenient storage
- Chair weight: 29 lbs.