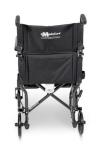

## THE IDEAL SOLUTION FOR CAREGIVER EASE AND PATIENT CARE

\*\*\*\*

SAFE TRANSPORTATION DEVICE WITHOUT HEAVY STRENUOUS LIFTING

DURABLE STEEL FRAME WITH PADDED NYLON UPHOLSTERY

PORTABLE AND EASY TO STORE

- AVAILABLE IN 17" AND 19" SEAT WIDTHS
- FOLD DOWN BACK FOR STORAGE AND TRANSPORT
- SAFETY BELT WITH REAR WHEEL LOCKS

- Fixed full length armrest
- Padded armrest for extra comfort
- Swing away foot rest with heel strap
- Push to lock chrome steel brakes
- Silver vein coating steel frame
- 8" Front and Rear Casters with Steel Fork
- Seat belt prevents falls for added safety
- Nylon padded Flame Retardant upholstery
- Fold down back for convenient storage
- Chair weight: 29 lbs.