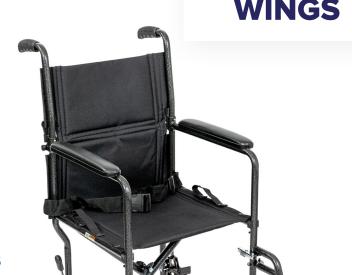

## THE IDEAL SOLUTION FOR CAREGIVER EASE AND PATIENT CARE

\*\*\*\*

SAFE TRANSPORTATION DEVICE WITHOUT HEAVY STRENUOUS LIFTING

DURABLE STEEL FRAME WITH PADDED NYLON UPHOLSTERY

PORTABLE AND EASY TO STORE

- AVAILABLE IN 17" AND 19" SEAT WIDTHS
- FOLD DOWN BACK FOR STORAGE AND TRANSPORT
- SAFETY BELT WITH REAR WHEEL LOCKS

- Fixed full length armrest
- Padded armrest for extra comfort
- Swing away foot rest with heel strap
- Push to lock chrome steel brakes
- Silver vein coating steel frame
- 8" Front and Rear Casters with Steel Fork
- Seat belt prevents falls for added safety
- Nylon padded Flame Retardant upholstery
- Fold down back for convenient storage
- Chair weight: 29 lbs.