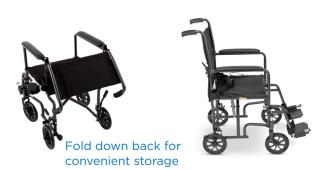

## THE IDEAL SOLUTION FOR CAREGIVER EASE AND PATIENT CARE

\*\*\*\*

SAFE TRANSPORTATION DEVICE WITHOUT HEAVY STRENUOUS LIFTING

DURABLE STEEL FRAME WITH PADDED NYLON UPHOLSTERY

PORTABLE AND EASY TO STORE

- AVAILABLE IN 17" AND 19" SEAT WIDTHS
- FOLD DOWN BACK FOR STORAGE AND TRANSPORT
- SAFETY BELT WITH REAR WHEEL LOCKS

- Fixed full length armrest
- Padded armrest for extra comfort
- Swing away foot rest with heel strap
- Push to lock chrome steel brakes
- Silver vein coating steel frame
- 8" Front and Rear Casters with Steel Fork
- Seat belt prevents falls for added safety
- Nylon padded Flame Retardant upholstery
- Fold down back for convenient storage
- Chair weight: 29 lbs.