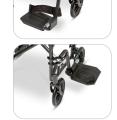

- Fixed full length armrest
- Padded armrest for extra comfort
- Swing away foot rest with heel strap
- Push to lock chrome steel brakes
- Silver vein coating steel frame
- 8" Front and Rear Casters with Steel Fork
- Seat belt prevents falls for added safety
- Nylon padded Flame Retardant upholstery
- Fold down back for convenient storage
- Chair weight: 29 lbs.