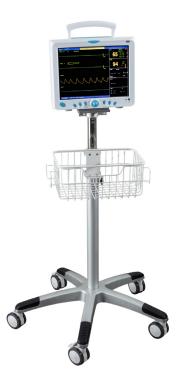

et energy efficient
- Waveform review with Multi-language interface.

## **SPECIFICATIONS**

- 12.1" TFT color LCD multi-language display
- Standard interface OxyCRG,
  Trend chart with large characters
  for easy viewing
- Customized waveform color and location
- Displays up to 8-channel wave form on one screen
- Displays 7-lead ECG waveform on one screen with ECG step function
- HRV analysis function
- NIBP measurement mode with storage for 4800-group NIBP data

- Review for 71 alarm events of all parameters and 60 arrhythmia alarm events
- Connects to Central Monitoring
  System by 3G, WiFi or wired mode
- Fan-less design is quiet, energyefficient & reduces the possibility of cross-infection
- AC/DC, with long lasting 11 hour rechargeable lithium battery for uninterrupted monitoring





**PATIENT ROLLING STAND**Includes basket with 5 castors

MODEL # PVM900