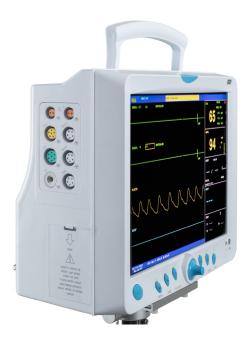

## **EKG 12.1" PATIENT VITAL SIGNS MONITOR**

\* \* \* \* \* ALL PURPOSE MONITOR FOR ADULT, PEDIATRIC AND NEONATAL CARE

- Large 12.1" TFT color display
- Displays 7-lead ECG on 1 screen.
- Monitors parameters such as ECG, RESP, SpO2, PR, NIBP and dualchannel TEMP
- Long lasting 11 hour rechargeable battery allows for maximum mobility and convenience
- Fan-less ultra quiet energy efficient
- Waveform review with Multi-language interface.

## **SPECIFICATIONS**

- 12.1" TFT color LCD multi-language display
- Standard interface OxyCRG,
  Trend chart with large characters
  for easy viewing
- Customized waveform color and location
- Displays up to 8-channel wave form on one screen
- Displays 7-lead ECG waveform on one screen with ECG step function
- HRV analysis function
- NIBP measurement mode with storage for 4800-group NIBP data

- Review for 71 alarm events of all parameters and 60 arrhythmia alarm events
- Connects to Central Monitoring
  System by 3G, WiFi or wired mode
- Fan-less design is quiet, energyefficient & reduces the possibility of cross-infection
- AC/DC, with long lasting 11 hour rechargeable lithium battery for uninterrupted monitoring