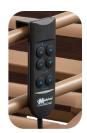

## **MULTI FUNCTION PENDANT**

- Raise and lower the head deck
- Raise and lower the foot deck
- Raise and lower the height of the bed