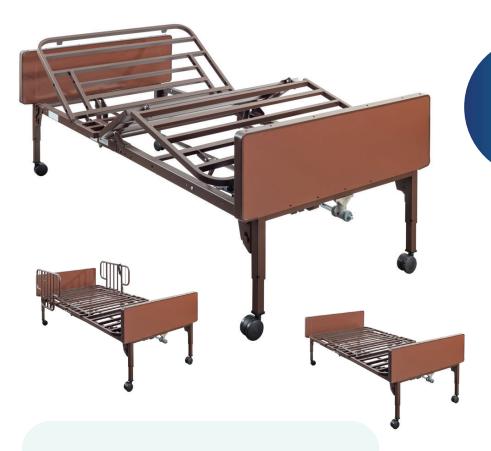

## FULL ELECTRIC EXTRA WIDE 42" BED FRAME

Reinforced steel tubular deck for extra support and durability

600 LBS. WEIGHT CAPACITY

## EMERGENCY HAND CRANK FUNCTION

In the event of a power outage manually lower the HI/LO functio

Sturdy 2 piece reinforced tubular deck

Built-in emergency hand crank lowers and raises the bed

4 x 3" castors - 2 locking and 2 swivel

Durable and washable bed ends

Bed Dimensions: 88" L x 42" W x 15" - 23 H

Side rails - Full or half rail optional

LOW POSITION: 15" HIGH POSITION: 23"

**HEAD ANGLE:** 0 - 70 Degrees **FOOT ANGLE:** 0 - 45 Degrees

WEIGHT CAPACITY: 600 Lbs.