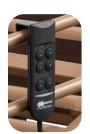

## **MULTI FUNCTION PENDANT**

- Raise and lower the head deck
- · Raise and lower the foot deck
- Raise and lower the height of the bed Full Electric