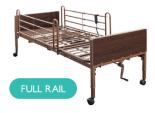

4 x 3" castors - 2 locking and 2 swivel

Durable and washable bed ends

Bed Dimensions: 88" L x 36" W x 15" - 23 H

Side rails - Full or half rail optional

LOW POSITION: 15" HIGH POSITION: 23"

**HEAD ANGLE:** 0 - 70 Degrees **FOOT ANGLE:** 0 - 45 Degrees