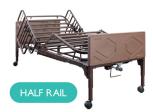

4 x 3" castors - 2 locking and 2 swivel

Durable and washable bed ends

Bed Dimensions: 88" L x 36" W x 15" - 23 H

Side rails - Full or half rail optional

LOW POSITION: 15" HIGH POSITION: 23"

**HEAD ANGLE:** 0 - 70 Degrees **FOOT ANGLE:** 0 - 45 Degrees