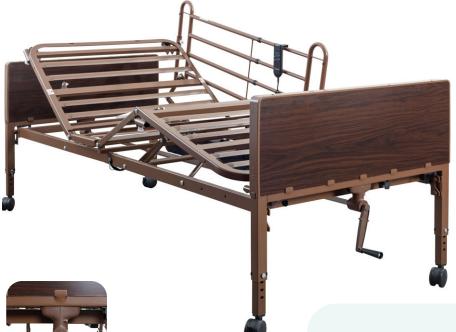

## 3 FUNCTION FULL & SEMI ELECTRIC HOME CARE BED

Hand Crank for HI/LO function on Semi Electric Bed

Mattress retainer holds mattress firmly in place

Sturdy 2 piece reinforced tubular deck

Built-in emergency hand crank lowers and raises the bed

4 x 3" castors - 2 locking and 2 swivel

Durable and washable bed ends

Bed Dimensions: 88" L x 36" W x 15" - 23 H

Side rails - Full or half rail optional

LOW POSITION: 15" HIGH POSITION: 23"

**HEAD ANGLE:** 0 - 70 Degrees **FOOT ANGLE:** 0 - 45 Degrees

WEIGHT CAPACITY: 450 Lbs.

## **MULTI FUNCTION PENDANT**

- Raise and lower the head deck
- · Raise and lower the foot deck
- Raise and lower the height of the bed Full Electric