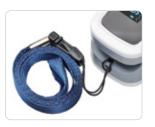

Adjustable Display
Direction

Sp02 and Pulse Rate

Adjustable Screen Brightness ILLUMINATED
DISPLAY FOR
EASY VIEWING

Convenient carry strap included

MODEL # PO200D

62