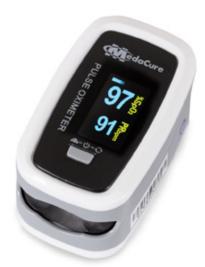

## MEASURES BLOOD OXYGEN LEVEL (SPO2) AND HEART RATE (PULSE)

- SpO2 value display
- Pulse rate value display, bar graph display
- Pulse waveform display
- Adjustable display direction for easy viewing
- Adjustable screen brightness
- Low-voltage indicator
- Compact and lightweight
- Easy to operate
- Low power consumption
- Low-voltage indicator
- Convenient carry strap included
- Power: 2 'AAA' batteries

Adjustable Display
Direction

Sp02 and Pulse Rate

Adjustable Screen Brightness ILLUMINATED
DISPLAY FOR
EASY VIEWING

Convenient carry strap included

MODEL # PO200D

62