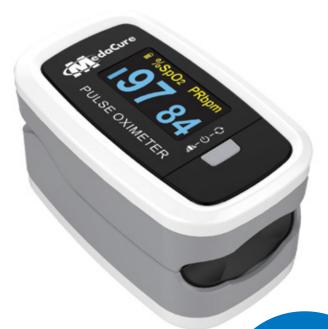

## MEASURES BLOOD OXYGEN LEVEL (SPO2) AND HEART RATE (PULSE)

- SpO2 value display
- Pulse rate value display, bar graph display
- Pulse waveform display
- Adjustable display direction for easy viewing
- Adjustable screen brightness
- Low-voltage indicator
- Compact and lightweight
- Easy to operate
- Low power consumption
- Low-voltage indicator
- Convenient carry strap included
- Power: 2 'AAA' batteries

Adjustable Display
Direction

Sp02 and Pulse Rate

Adjustable Screen Brightness ILLUMINATED
DISPLAY FOR
EASY VIEWING

Convenient carry strap included

MODEL # PO200D

62