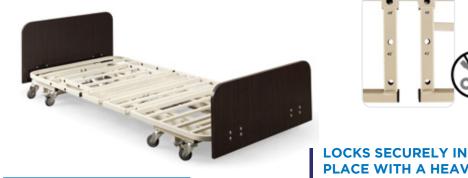

NO TOOLS

Expandable width from 80" - 88"

Quick Release **Expandable** Head & Foot Boards

| Model #      | Description | Expandable Width | Length    | Low Range | High Range | Weight Cap |
|--------------|-------------|------------------|-----------|-----------|------------|------------|
| ULB48-X-7/30 | Ultra Low   | 36" - 42" - 48"  | 80" - 88" | 7"        | 30"        | 550        |