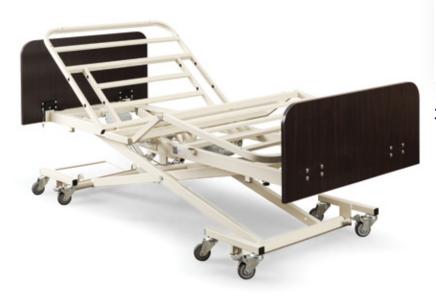

## LONG TERM CARE BED ULTRA LOW & HIGH

\* \* \* \* \* EXPANDABLE WIDTH FROM 36" - 42" - 48"

Valu 🙆 ari Bed

3 POSITION EXPANDABLE WIDTH 36" - 48"

> EXTENSIVE TRAVEL RANGE: 7" - 30"

> > EXPANDABLE LENGTH: 80" - 88"

## 8 Function Hand Pendant

Expands & Retracts without tools!

HI/LO, HEAD, FOOT, AUTO CONTOUR

LOW POSITION OF ONLY 7"!

**IDEAL SOLUTION FOR FALL PATIENTS** 

- 8 Function hand pendant with universal symbols
- Auto contour function
- Expandable head board expands from 36" to 48" to prevent gaps
- Quick Release boards
- Head and Foot Boards included
- Bumper bar protects walls from scratches and scuff marks
- Durable reinforced steel tube frame
- IV sockets on bed corners
- Corner mattress retainers included
- 8 3" CASTERS: 4 locking and 4 swivel
- ULTRA HEAVY WEIGHT CAPACITY: 550 Lbs.