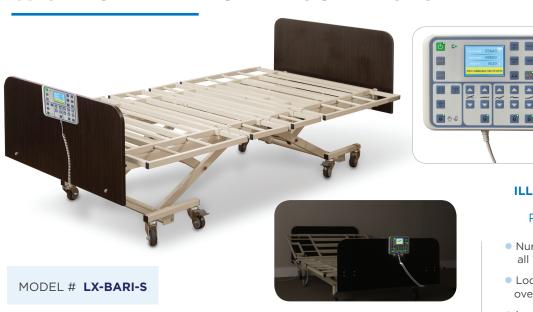

### With BUILT-IN DIGITAL SCALE SYSTEM

### **DIGITAL SCALE / NURSE CONTROL FEATURES & FUNCTIONS**

Digital Scale System weighs patient in the bed

2 white LED's under the nurse control illuminate the foot end at night

Bed alarm function sounds when patient is off the bed

Battery power indicator on display

#### **ULTIMATE PATIENT SAFETY**

- Weighs Patient in Bed
- Large Easy to Read Color Digital Display **Panel**

#### **ILLUMINATED SCALE SYSTEM** with Nurse Control & Patient Override Function

Nurse Control and Pendant control

- all 10 positions Lockout feature on nurse control
- overrides patient hand pendant
- Large illuminated color screen displays patient weight
- Stores weight history and calculates difference in weight
- LB./KG selectable

- CPR and emergency stop function
- Comes pre-calibrated
- Powered by AC or backup 12V rechargeable battery included