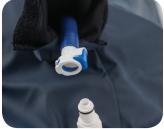

Independent inflate/deflate function allows for quick & easy transfer.

Inflate and deflate each side independently in seconds.

Open in mid-section for safe & easy patient egress & ingress.

| Model #  | Dimensions         |
|----------|--------------------|
| CZ36-BIP | 36"W X 80"L X 8"H  |
| CZ42-BIP | 42"W X 80"L X 10"H |
| CZ48-BIP | 48"W X 80"L X 10"H |

Independent inflate/deflate allows for easy patient egress and ingress. 10 Second Inflate/Deflate