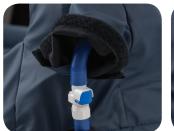

Independent inflate/deflate function allows for quick & easy transfer.

Inflate and deflate each side independently in seconds.

Open in mid-section for safe & easy patient egress & ingress.

| Model #  | Dimensions         |
|----------|--------------------|
| CZ36-BIP | 36"W X 80"L X 8"H  |
| CZ42-BIP | 42"W X 80"L X 10"H |
| CZ48-BIP | 48"W X 80"L X 10"H |

Independent inflate/deflate allows for easy patient egress and ingress. 10 Second Inflate/Deflate