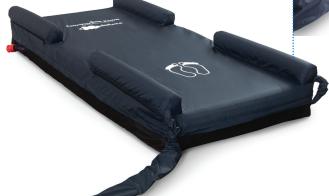

## MATTRESS with DEFINED PERIMETER

## WITH BUILT-IN AIR PERIMETER

 $\star \star \star \star \star$ 

Air Bolsters comfortably define edges of bed for patient safety and to prevent falling.

Built-in Defined Perimeter Mattress creates a raised rail for enhanced fall prevention, without using patient restraints.

Independent inflate/deflate function allows for quick & easy transfer.

Inflate and deflate each side independently in seconds.

Open in mid-section for safe & easy patient egress & ingress.

| Model #  | Dimensions         |
|----------|--------------------|
| CZ36-BIP | 36"W X 80"L X 8"H  |
| CZ42-BIP | 42"W X 80"L X 10"H |
| CZ48-BIP | 48"W X 80"L X 10"H |