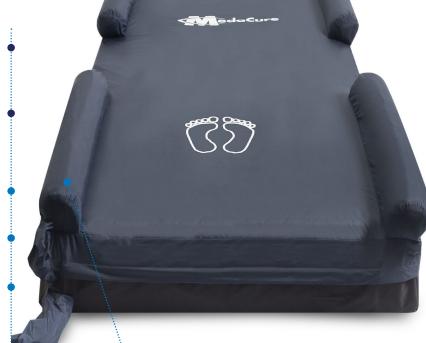

## MATTRESS with DEFINED PERIMETER

## WITH BUILT-IN AIR PERIMETER

 $\star \star \star \star \star$ 

Air Bolsters comfortably define edges of bed for patient safety and to prevent falling.

Built-in Defined Perimeter Mattress creates a raised rail for enhanced fall prevention, without using patient restraints.

Independent inflate/deflate function allows for quick & easy transfer.

Inflate and deflate each side independently in seconds.

Open in mid-section for safe & easy patient egress & ingress.

| Model #  | Dimensions         |
|----------|--------------------|
| CZ36-BIP | 36"W X 80"L X 8"H  |
| CZ42-BIP | 42"W X 80"L X 10"H |
| CZ48-BIP | 48"W X 80"L X 10"H |