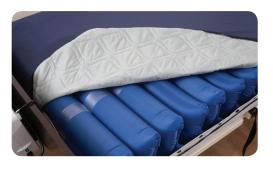

### **MATTRESS**

8" High Replaceable Cells

9 Low Air Loss Cells

PIllow Function:
Top 3 cells remain static for ultimate patient comfort

Easy Replaceable Snap Out Cells

Nylon/Pu Replaceable Quilted Cover with Covered Zipper

#### TRANSPORT MODE -

retains air during transport CPR function

CELL FABRIC: Nylon/PVC

COVER FABRIC:

Nylon/PU Quilted with Zipper

**BASE FABRIC:** Mesh PVC Anti-Slip material

Adjustable straps secure mattress to bed frame