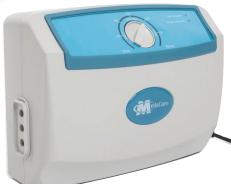

### **PUMP**

PRESSURE CONTROL KNOB with soft, medium & firm indicators

LOW PRESSURE INDICATOR:
Red LED

Easy Filter Replacement

Salarian in the salarian in th

DURABLE HANGING HOOKS SECURE PUMP TO FOOT BOARD AND FOLD BACK WHEN NOT IN USE

AIR FLOW RATE: 8 LPM

CYCLE TIME: 10 mins.

PRESSURE RANGE:

20 mmHg - 60 mmHg Adjust by pressure range or patients weight

NORMAL PRESSURE INDICATOR: Green LED

WHISPER QUIET OPERATION

CORD LENGTH: 15 ft PUMP SIZE: 11"  $\times$  4"  $\times$  8"

WEIGHT: 5.7 Lbs.