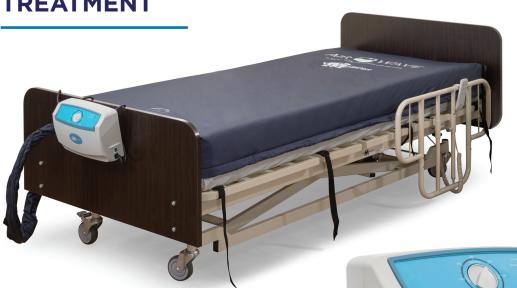

# MATTRESS Standard Size non cell-on-cell

ADVANCED
WOUND CARE THERAPY
TREATMENT

8" High
Replacable
Mattress

Mattress is securely fixed to bed frame with durable & adjustable straps

Adjust by Pressure Range or Patients Weight

## MATTRESS Standard Size non cell-on-cell

### **MATTRESS**

8" High Replaceable Cells

9 Low Air Loss Cells

PIllow Function:
Top 3 cells remain static for ultimate patient comfort

Easy Replaceable Snap Out Cells

Nylon/Pu Replaceable Quilted Cover with Covered Zipper

WEIGHT CAPACITY:

440 Lbs.

**MATTRESS SIZE:** 

79" x 36" x 8"

Hanging Hooks Secure Pump to Foot Board

CPR Function emergency deflate

**TRANSPORT MODE**Retains air during transport

MODEL # AW7000