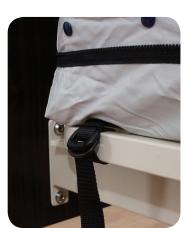

# MATTRESS Standard Size non cell-on-cell

ADVANCED
WOUND CARE THERAPY
TREATMENT

8" High
Replacable
Mattress

Mattress is securely fixed to bed frame with durable & adjustable straps

Adjust by Pressure Range or Patients Weight

#### TRANSPORT MODE -

retains air during transport CPR function

CELL FABRIC: Nylon/PVC

COVER FABRIC:

Nylon/PU Quilted with Zipper

**BASE FABRIC:** Mesh PVC Anti-Slip material

Adjustable straps secure mattress to bed frame