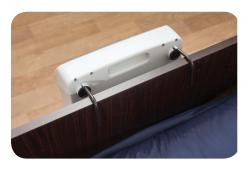

### **PUMP**

PRESSURE CONTROL KNOB with soft, medium & firm indicators

LOW PRESSURE INDICATOR:
Red LED

Easy Filter Replacement

Salarian in the salarian in th

DURABLE HANGING HOOKS SECURE PUMP TO FOOT BOARD AND FOLD BACK WHEN NOT IN USE

WEIGHT CAPACITY:

440 Lbs.

**MATTRESS SIZE:** 

79" x 36" x 8"

Hanging Hooks Secure Pump to Foot Board

CPR Function emergency deflate

**TRANSPORT MODE**Retains air during transport

MODEL # AW7000