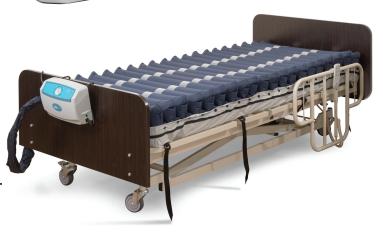

# MATTRESS Standard Size non cell-on-cell

ADVANCED
WOUND CARE THERAPY
TREATMENT

8" High
Replacable
Mattress

Mattress is securely fixed to bed frame with durable & adjustable straps

Adjust by Pressure Range or Patients Weight

## MATTRESS Standard Size non cell-on-cell

EZ SNAP-IN-SNAP-OUT REPLACABLE CELLS

**ALTERNATING PRESSURE WITH LOW AIR LOSS**20 Cells with 9 Low Air Loss Cells

### **MATTRESS**

8" High Replaceable Cells

9 Low Air Loss Cells

PIllow Function:
Top 3 cells remain static for ultimate patient comfort

Easy Replaceable Snap Out Cells

Nylon/Pu Replaceable Quilted Cover with Covered Zipper

WEIGHT CAPACITY:

440 Lbs.

**MATTRESS SIZE:** 

79" x 36" x 8"

Hanging Hooks Secure Pump to Foot Board

CPR Function emergency deflate

**TRANSPORT MODE**Retains air during transport

MODEL # AW7000