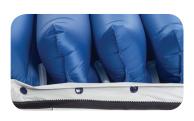

EZ SNAP-IN-SNAP-OUT REPLACABLE CELLS

**ALTERNATING PRESSURE WITH LOW AIR LOSS**20 Cells with 9 Low Air Loss Cells

### **MATTRESS**

8" High Replaceable Cells

9 Low Air Loss Cells

PIllow Function:
Top 3 cells remain static for ultimate patient comfort

Easy Replaceable Snap Out Cells

Nylon/Pu Replaceable Quilted Cover with Covered Zipper