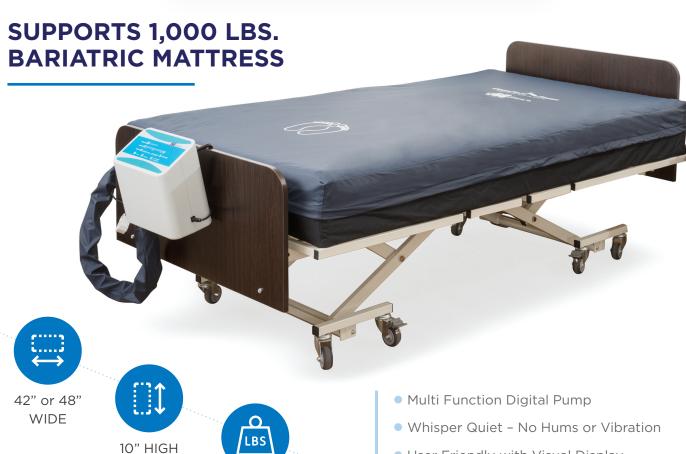

# **BARIATRIC MATTRESS**

- 1.000 LB. WEIGHT CAPACITY
- User Friendly with Visual Display
- Automatically Compensates for Patients Movement/Repositioning

**User Freindly** Digital Control Panel

MODEL # **CZ42** (42" Width)

### **MATTRESS DIMENSIONS:**

80" X 42" or 48" X 10"

#### **WEIGHT CAPACITY:**

1,000 Lbs.

Patented Quick Inflate/Deflate System

Patented Quick Connect Hose with Transport Function

Quick-Change HEPA FIIter System

Quilted Cover with Hidden Zipper

| Model # | Description          | Dimensions      | Alternating<br>Pressure | Low Air Loss | Cell-On-Cell | Weight<br>Capacity |
|---------|----------------------|-----------------|-------------------------|--------------|--------------|--------------------|
| CZ42    | Bariatric            | 80" X 42" X 10" | Yes                     | Yes          | Yes          | 1,000 Lbs.         |
| CZ48    | Bariatric            | 80" X 48" X 10" | Yes                     | Yes          | Yes          | 1,000 Lbs.         |
| CZ4284  | Bariatric Extra Long | 84" X 42" X 10" | Yes                     | Yes          | Yes          | 1,000 Lbs.         |
| CZ4884  | Bariatric Extra Long | 84" X 48" X 10" | Yes                     | Yes          | Yes          | 1,000 Lbs.         |

## **PUMP**

Alternating Pressure and Static Function

Comfort Level Adjustable

Low Pressure Indicator

PRESSURE RANGE - 10 LEVELS

Adjustable by patients weight or pressure range

**CYCLE TIME VARIABLE:** 

10, 15, 20, 25 minutes

Panel Lock Function

- Auto Firm Inflation
- Low Pressure Alert
- Power Failure Alert