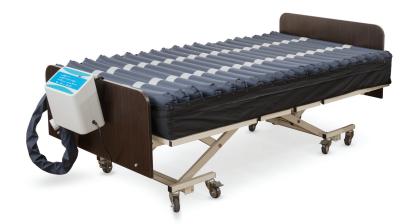

### TRUE BARIATRIC MATTRESS - ULTRA WIDE & HEAVY WEIGHT CAPACITY

20 Easy Replaceable snap out Air Cells

Cell-on-Cell Design

- Pillow Function Top 3 cells remain static for patient comfort
- Patented CPR Quick Inflate/Deflate System
- 8 Ventilated Low Air Loss Cells

EZ SNAP-IN-SNAP-OUT
REPLACABLE CELLS

#### **CELL NUMBER:**

20 Cells