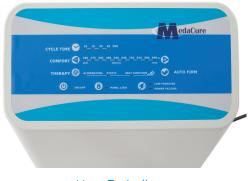

## **PUMP**

Alternating Pressure and Static Function

Comfort Level Adjustable

Low Pressure Indicator

PRESSURE RANGE - 10 LEVELS

Adjustable by patients weight or pressure range

**CYCLE TIME VARIABLE:** 

10, 15, 20, 25 minutes

Panel Lock Function

- Auto Firm Inflation
- Low Pressure Alert
- Power Failure Alert