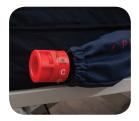

#### **WEIGHT CAPACITY:**

1,000 Lbs.

Patented Quick Inflate/Deflate System

Patented Quick Connect Hose with Transport Function

Quick-Change HEPA FIIter System

Quilted Cover with Hidden Zipper

| Model # | Description          | Dimensions      | Alternating<br>Pressure | Low Air Loss | Cell-On-Cell | Weight<br>Capacity |
|---------|----------------------|-----------------|-------------------------|--------------|--------------|--------------------|
| CZ42    | Bariatric            | 80" X 42" X 10" | Yes                     | Yes          | Yes          | 1,000 Lbs.         |
| CZ48    | Bariatric            | 80" X 48" X 10" | Yes                     | Yes          | Yes          | 1,000 Lbs.         |
| CZ4284  | Bariatric Extra Long | 84" X 42" X 10" | Yes                     | Yes          | Yes          | 1,000 Lbs.         |
| CZ4884  | Bariatric Extra Long | 84" X 48" X 10" | Yes                     | Yes          | Yes          | 1,000 Lbs.         |