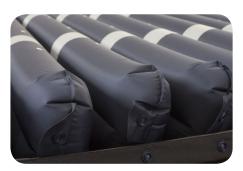

### TRUE BARIATRIC MATTRESS - ULTRA WIDE & HEAVY WEIGHT CAPACITY

20 Easy Replaceable snap out Air Cells

Cell-on-Cell Design

- Pillow Function Top 3 cells remain static for patient comfort
- Patented CPR Quick Inflate/Deflate System
- 8 Ventilated Low Air Loss Cells

EZ SNAP-IN-SNAP-OUT
REPLACABLE CELLS