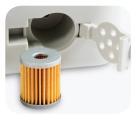

#### **WEIGHT CAPACITY:**

1,000 Lbs.

Patented Quick Inflate/Deflate System

Patented Quick Connect Hose with Transport Function

Quick-Change HEPA FIIter System

Quilted Cover with Hidden Zipper

| Model # | Description          | Dimensions      | Alternating<br>Pressure | Low Air Loss | Cell-On-Cell | Weight<br>Capacity |
|---------|----------------------|-----------------|-------------------------|--------------|--------------|--------------------|
| CZ42    | Bariatric            | 80" X 42" X 10" | Yes                     | Yes          | Yes          | 1,000 Lbs.         |
| CZ48    | Bariatric            | 80" X 48" X 10" | Yes                     | Yes          | Yes          | 1,000 Lbs.         |
| CZ4284  | Bariatric Extra Long | 84" X 42" X 10" | Yes                     | Yes          | Yes          | 1,000 Lbs.         |
| CZ4884  | Bariatric Extra Long | 84" X 48" X 10" | Yes                     | Yes          | Yes          | 1,000 Lbs.         |